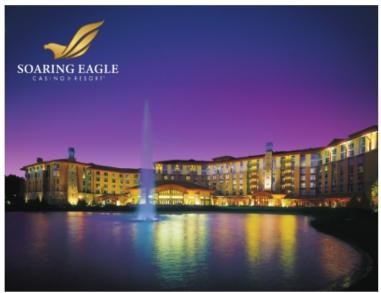

## SOARING EAGLE CASINO

MAY 14-17, 2024

\$789.00

Per person Double occupancy. Includes all taxes.

Single - \$999.00 | Triple - \$769.00 | Quad - \$749.00

3 Nights Accommodation at Soaring Eagle \$90 Premium Play Bonus \$60 Dining Gift Card Roundtrip Highway Motor Coach Transportation Baggage Handling Optional day outing to Frankenmuth & Local Shops Lakeshore or Cardinal Tour Director